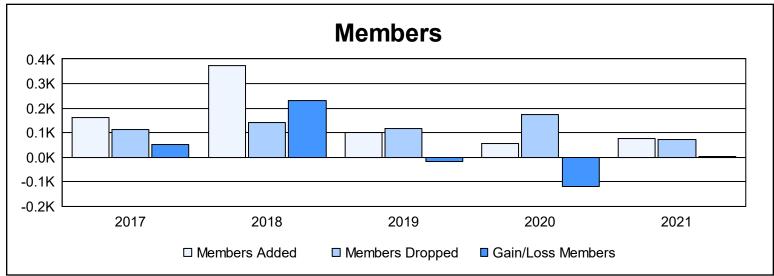

District 115CN As of June 2021 Cumulative

| Year      | New<br>Clubs | Dropped<br>Clubs | Gain/<br>Loss<br>Clubs | New<br>Members | Charter<br>Members | Reinstate<br>Members | Transfer<br>Members | Total<br>Member<br>Added | Total<br>Members<br>Dropped | Gain/<br>Loss<br>Members |
|-----------|--------------|------------------|------------------------|----------------|--------------------|----------------------|---------------------|--------------------------|-----------------------------|--------------------------|
| 2016-2017 | 0            | 2                | -2                     | 148            | 3                  | 9                    | 2                   | 162                      | 112                         | 50                       |
| 2017-2018 | 5            | 1                | 4                      | 232            | 118                | 21                   | 2                   | 373                      | 141                         | 232                      |
| 2018-2019 | 0            | 1                | -1                     | 96             | 3                  | 0                    | 1                   | 100                      | 116                         | -16                      |
| 2019-2020 | 0            | 3                | -3                     | 48             | 5                  | 2                    | 0                   | 55                       | 173                         | -118                     |
| 2020-2021 | 0            | 1                | -1                     | 74             | 1                  | 0                    | 0                   | 75                       | 74                          | 1                        |
| Average   | 1            | 2                | -1                     | 120            | 26                 | 6                    | 1                   | 153                      | 123                         | 30                       |